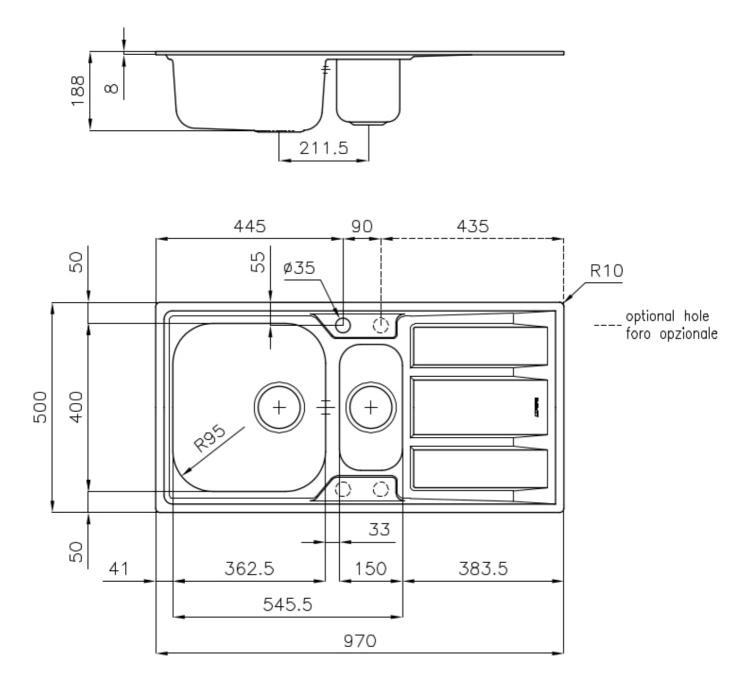

#### DETAILS

| Edge/Installation Type | Standard (8 mm Edge)                                            |
|------------------------|-----------------------------------------------------------------|
| Finish                 | Foster brushed                                                  |
| Material               | AISI 304 stainless steel                                        |
| Texture                | Microfoster                                                     |
| Base                   | 60-80 cm                                                        |
| Dimensions             | 970x500 mm                                                      |
| Standard fittings      | Fixing hooks, gasket, drain, overflow and siphon, boxed packing |
| Mixer holes            | 1 standard hole - 2nd and 3rd on request                        |
| Built-in hole          | 950x480 mm                                                      |

| Drainer         | Yes                   |
|-----------------|-----------------------|
| Width           | 97 cm                 |
| Bowl dimension  | 362,5x400 + 150x300mm |
| Number of bowls | 2 bowls               |
| Waste fitting   | 3,5" drain            |
|                 |                       |

#### FEATURES

| 2nd / 3rd hole availaible | The sink can be customized with the execution on request of additional holes, usable for double-hole mixers, for remote controlled drains or for the installation of soap dispensers. The positions are marked on the drawings with dotted line holes. |
|---------------------------|--------------------------------------------------------------------------------------------------------------------------------------------------------------------------------------------------------------------------------------------------------|
| Added value               | Foster uses steel thicknesses higher than those used on average by other manufacturers. This is how, thanks to our long experience, we know how to make sinks of superior quality and with a better resistance to aging.                               |
| Basket 3,5" waste fitting | The drain is equipped with a large 3.5" drain, with the practical basket cap that prevents the discharge of solid parts.                                                                                                                               |
| Sliding brackets          |                                                                                                                                                                                                                                                        |