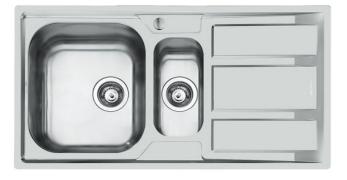

### Sink FM

Tank on the left Kitchen Sinks Code: 1973 462

#### DETAILS

| Edge/Installation Type | Standard (8 mm Edge)                                            |
|------------------------|-----------------------------------------------------------------|
| Finish                 | Foster brushed                                                  |
| Material               | AISI 304 stainless steel                                        |
| Texture                | Microfoster                                                     |
| Base                   | 60-80 cm                                                        |
| Dimensions             | 970x500 mm                                                      |
| Standard fittings      | Fixing hooks, gasket, drain, overflow and siphon, boxed packing |
| Mixer holes            | 1 standard hole - 2nd and 3rd on request                        |
| Built-in hole          | 950x480 mm                                                      |

| Drainer         | Yes                   |
|-----------------|-----------------------|
| Width           | 97 cm                 |
| Bowl dimension  | 362,5x400 + 150x300mm |
| Number of bowls | 2 bowls               |
| Waste fitting   | 3,5" drain            |
|                 |                       |